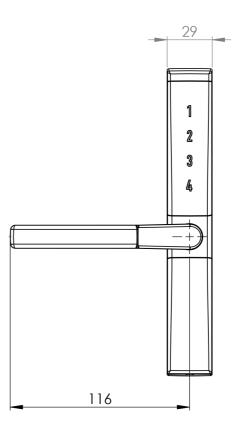

## VISION HOME DIGITAL LATCH BOLT LEFT

Vision Home is an electrical handle for use on the inside of a balcony or patio door or a window with concealed screws.

The lock is suitable for both in and outward facing doors and windows and the handle is run on two AAA batteries (not included). You lock the handle by swiping your finger over the digital panel and simply unlock by entering your six digit code. The background panel is lit and provides visual feedback when using the handle. The code of your choice remains the same when the batteries are changed or a power shortage should occur. It's easy to change the code should you want to.

The lock is approved according to Swedish standard 3620:2017 – class B, which is what is required for insurance companies for locking av patio doors.

RELATED PRODUCTS Similar products: Use the Index Code at industrilas.com

## INDUSTRILAS.COM

| P/N              | Surface treatment           | Standards            | Handle type     | Shaft, diameter | Shaft, length | Product type |
|------------------|-----------------------------|----------------------|-----------------|-----------------|---------------|--------------|
| 7404-03400-07043 | Chrome matt                 | SS-3620:2017 klass B | Latch bolt left | 7 mm            | 43 mm         | Digital      |
| 7404-03400-07060 | Chrome matt                 | SS-3620:2017 klass B | Latch bolt left | 7 mm            | 60 mm         | Digital      |
| 7404-03400-07110 | Chrome matt                 | SS-3620:2017 klass B | Latch bolt left | 7 mm            | 110 mm        | Digital      |
| 7404-03400-08043 | Chrome matt                 | SS-3620:2017 klass B | Latch bolt left | 8 mm            | 43 mm         | Digital      |
| 7404-03400-08060 | Chrome matt                 | SS-3620:2017 klass B | Latch bolt left | 8 mm            | 60 mm         | Digital      |
| 7404-03400-08110 | Chrome matt                 | SS-3620:2017 klass B | Latch bolt left | 8 mm            | 110 mm        | Digital      |
| 7406-03600-07043 | Black texture powder coated | SS-3620:2017 klass B | Latch bolt left | 7 mm            | 43 mm         | Digital      |
| 7406-03600-07060 | Black texture powder coated | SS-3620:2017 klass B | Latch bolt left | 7 mm            | 60 mm         | Digital      |
| 7406-03600-07110 | Black texture powder coated | SS-3620:2017 klass B | Latch bolt left | 7 mm            | 110 mm        | Digital      |
| 7406-03600-08043 | Black texture powder coated | SS-3620:2017 klass B | Latch bolt left | 8 mm            | 43 mm         | Digital      |
| 7406-03600-08060 | Black texture powder coated | SS-3620:2017 klass B | Latch bolt left | 8 mm            | 60 mm         | Digital      |
| 7406-03600-08110 | Black texture powder coated | SS-3620:2017 klass B | Latch bolt left | 8 mm            | 110 mm        | Digital      |