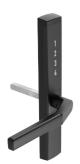

## VISION HOME DIGITAL LATCH BOLT LEFT

Vision Home is an electrical handle for use on the inside of a balcony or patio door or a window with concealed screws.

The lock is suitable for both in and outward facing doors and windows and the handle is run on two AAA batteries (not included). You lock the handle by swiping your finger over the digital panel and simply unlock by entering your six digit code. The background panel is lit and provides visual feedback when using the handle. The code of your choice remains the same when the batteries are changed or a power shortage should occur. It's easy to change the code should you want to.

The lock is approved according to Swedish standard 3620:2017 – class B, which is what is required for insurance companies for locking av patio doors.

RELATED PRODUCTS Similar products: Use the Index Code at industrilas.com